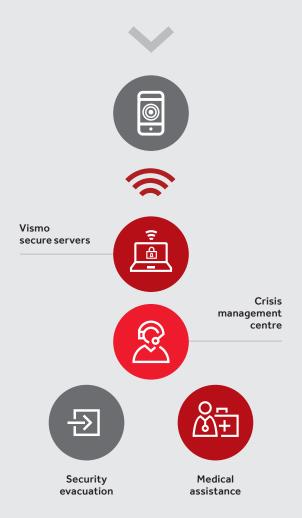

#### CRISIS MANAGEMENT

When global incidents occur, the Duty Officer will use Vismo to show the latest position of any employee in the vicinity and instantly send SMS to all.

#### SYSTEM USE

SOS International provides 24/7 manned emergency centre capable of tracking your employees. Should you however prefer to use the system by yourself, this is possible and we will of course provide you with the best possible support and guidance.

# **HOW THE TRACKING WORKS**

Cell tower ID from mobile network

GPS fixes location from satellites if available

Assisted GPS/Wi-Fi Access Points

VISMO-hosted Servers or Corporate install

VISMO website accessed anywhere